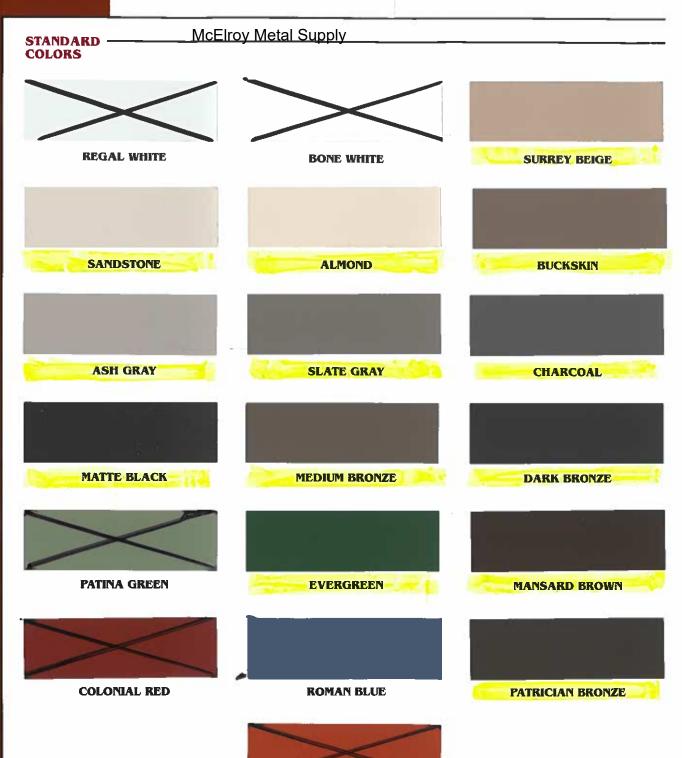

| COLOR                  |                     |        |
|------------------------|---------------------|--------|
|                        | Sunnyvale,<br>Texas | Clinto |
| Almond                 | 1                   | 1      |
| Ash Gray               | 1                   | 1      |
| Bone White             | 1                   | 1      |
| Brandywine             | √                   | 1      |
| Brite Red              | 1                   | 1      |
| Buckskin               | 1                   | 1      |
| Champagne Metallic     | 1                   | 1      |
| Charcoal               | √                   | 1      |
| Colonial Red           | 1                   | 1      |
| Copper Penny Metallic  | 1                   | 1      |
| Dark Bronze            | 1                   | 1      |
| Evergreen              | 1                   | 1      |
| Hartford Green         | 1                   | 1      |
| Leadcoat               | 1                   | 1      |
| Mansard Brown          | 1                   | 1      |
| Matte Black            | 1                   | 1      |
| Medium Bronze          | 1                   | 1      |
| Patina Green           | 1                   | 1      |
| Patrician Bronze       | ✓                   | 1      |
| Preweathered Galvalume | ✓ ✓                 | 1      |
| Regal Blue             | 1                   | 1      |
| Regal White            | 1                   | . ✓    |
| Roman Blue             | 1                   | 1      |
| Sandstone              | 1                   | 1      |
| Silver Metallic        |                     | 1      |
| Slate Gray             | 1                   | 1      |
| Surrey Beige           | 1                   | 1      |
| Terra Cotta            | 1                   | ✓      |
| Texas Silver Metallic  | 1                   |        |